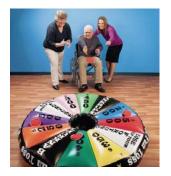

# WHEEL OF FUN INFLATABLE TOSS GAME

- A fun way to hone hand-eye-coordination
- Includes the 50" inflatable target, 6 beanbags, instructions and a repair patch

WOFITG-100