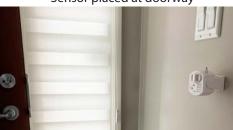

#### MOBILE MOTION SENSOR PAGER SYSTEM

This system comes complete with one motion sensor and one pager. This Mobile Motion Sensor Pager System alerts the caregiver wearing the pager that the resident has interrupted the motion sensor's infrared field, as long as they are within 300 feet of each other.

The motion sensor may be mounted next to a bed or by a doorway to indicate when a resident is exiting.

C244

Sensor placed at bedside

Sensor placed at doorway

Sends signal to pager