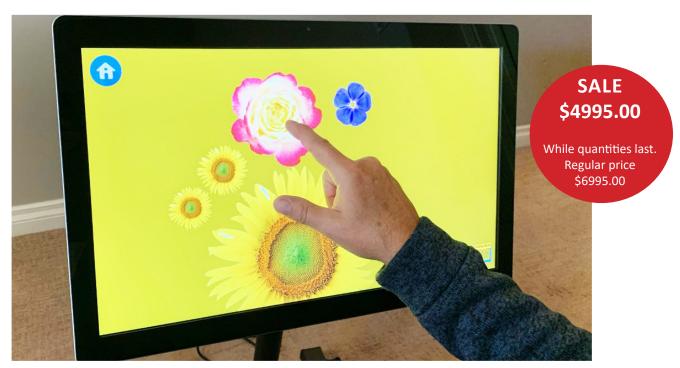

# **REA - Resident Engagement Activities**

Help seniors stimulate their imagination, creativity, and happiness with an interactive play experience. Using our **REA** Console, seniors can have a chance to explore lights and motion and rediscover positive memories and feelings that have long been forgotten. Technology offers an opportunity to promote well-being and re-engage with seniors who may be feeling cut off from the world and their own memories. It brings it all back into full colour via interactive play, based on sound principles.

CONTACT US FOR A FREE TRIAL

The touchscreen *REA* console has 50 different activities for seniors to explore and to discover.

**INTEGRATED LIFE SKILLS** - The desire to engage and contribute socially remains for seniors who can feel isolated due to dementia.