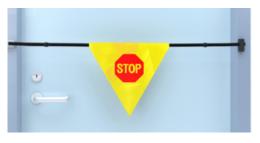

#### **DOOR BARRIER**

Controls wandering and directs confused people away from unsafe areas.

DOOR BARRIER SIGN - ALARM 30"-42" C444

DOOR BARRIER SIGN-TRIANGULAR UP TO 60"
134

DOOR BARRIER SIGN-VELCRO 48"
C219

DOOR BARRIER SIGN- MAGNETIC 51" C136

DOOR BARRIER SIGN- RETRACTABLE 96"
C236