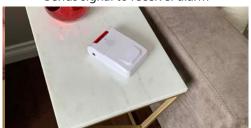

#### PLUGGIN MOTION SENSOR PAGER SYSTEM

This system comes complete with one motion sensor and one receiver alarm. This Standard Motion Sensor System alerts the caregiver through the receiver alarm that the resident has interrupted the motion sensor's infrared field, as long as they are within 300 feet of each other. The motion sensor may be mounted next to a bed or by a doorway to indicate when a resident is exiting.

C650

Sensor placed at bedside

Sensor placed at doorway

Sends signal to receiver alarm