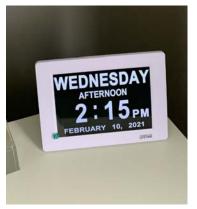

#### **DEMENTIA 2-1 DAY CLOCK w/REMINDER ASSISTANCE**

The design features a simple and clear display showing the time of day as either morning, afternoon, evening or night, OR showing the day, time of day, time and date. Our clock is for people living with dementia or memory loss. Can set up to 5 Alarm Reminders. **0045** 

This twenty-five alarm voice-control reminder clock is the new cutting edge product in keeping the patient independent longer! The caregiver can record messages to be played at preset times in their own voice and in multiple language options.