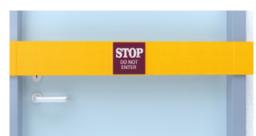

#### **DOOR BARRIER**

Controls wandering and directs confused people away from unsafe areas.

DOOR BARRIER SIGN - ALARM 30"-42" C444

DOOR BARRIER SIGN-TRIANGULAR UP TO 60"
134

DOOR BARRIER SIGN-VELCRO 48"
C219

DOOR BARRIER SIGN- MAGNETIC 51" C136

DOOR BARRIER SIGN- RETRACTABLE 96"
C236