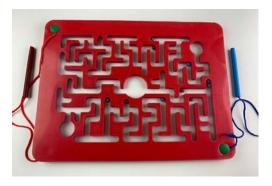

#### **RED MAGNETIC MAZE**

Test eye-hand coordination and visual tracking. Also a fun way to challenge logical thinking skills. Move the balls with the attached magnetic wands. Up to 2 people can play at a time.

#### C567