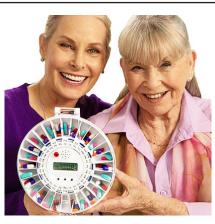

#### PILL DISPENSER

The Med-e-lert pill dispenser has 28 compartments sized for 18 aspirin sized pills and has a 20% larger compartment size than other automatic pill dispensers. Its portable and ideal for in-home use or by caregivers in an assisted living facility.

An alarm rings for 30 minutes or until pills are dispensed and it can be set up for 1, 2, 3, 4, 5, and 6 times daily with six dosage rings and the GMS has a loud alarm with a blinking light.

MOTION SENSOR
Turns off the alarm only when you tip your pills out to take them.