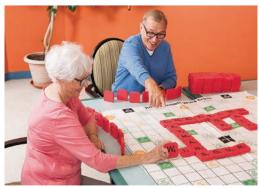

#### **DESIGN A QUILT PATTERN**

Place the 17" mat on the table. Choose 16 quilt pattern cards and design a quilt pattern.

One mat and 64 design cards

DAQP

**MATCH IT-VINTAGE** 

#### **MEMORY GAME**

The object of the activity is to remember the image(s) on the first page and then find the image(s) on the next page. Images become more challenging through the book.

C407

Match It Vintage is played using the 6 control mats and a set of 36 vintage image cards. Match the card on the mat to the corresponding cards.