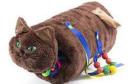

#### PLAYMATE PETS - TABBY CAT, GOLDEN PUP, TUXEDO CAT

Playmate Pets are designed to bring comfort, companionship and fun to elder loved ones. With realistic fur, pet-like sounds & sensors that respond to petting and hugs with familiar pet-like actions. Therapy pets are calming, soothing and bring the person back to a time in their life when they felt useful and had a sense of purpose. Alzheimer's pet therapy helps patients escape from a world where someone is always caring for them.

**0604-003 GOLDEN PUP** 

0604-001 TUXEDO