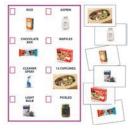

#### **GROCERY SHOPPING**

Place the 32 grocery cards on the table. Sort through the cards and check the item off the dry erase grocery shopping list when you find the correct card. Up to 4 people can play. Dry Erase marker included.