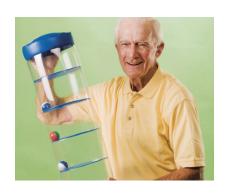

#### SENSORY CYLINDER

A sensory activity like no other! Literally filled with small movement challenges! Inflatable cylinder is clear with 4 dividers inside. Rotate to work 3 jingle balls through holes on each level.

C440