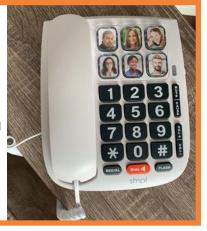

#### MEMORY PICTURE PHONE

This Large Button Corded Picture Phone with amplification will ensure that the person in your life with Alzheimer's or Dementia can connect with you immediately! You can set it so that the user only has to push the photo of the person they would like to call and the phone will dial out to the voice on the other end of this Memory Picture Phone

0030

To reach a family member, caregiver, doctor or 911 - simply use the photo buttons or use the extra large keypad numbers to dial. Our Photo Phone has a 3-level ringer volume, flashing incoming call light -plus- an adjustable earpiece that has 4 volume levels.