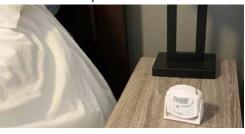

#### MOBILE MOTION SENSOR PAGER SYSTEM

This system comes complete with one motion sensor and one pager. This Mobile Motion Sensor Pager System alerts the caregiver wearing the pager that the resident has interrupted the motion sensor's infrared field, as long as they are within 300 feet of each other.

The motion sensor may be mounted next to a bed or by a doorway to indicate when a resident is exiting.

C244

Sensor placed at bedside

Sensor placed at doorway

Sends signal to pager