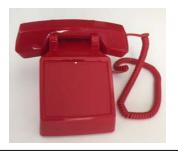

#### **DIAL-LESS PHONE**

The dial-less phone lets your loved one receive calls, but not call out. This dial-less table top telephone serves as a safety feature to ensure that the individual will not make calls to unknown callers.

# 0077-2 DIAL-LESS TELEPHONE RED 0077-1 DIAL-LESS TELEPHONE BEIGE