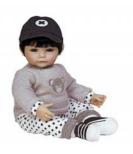

#### "SOMEONE TO LOVE" THERAPY DOLLS

Therapy dolls have a remarkable effect on men & women in the middle and later stages of Alzheimer's disease. They are calming, soothing and bring the person back to a time in their life when they felt useful and had a sense of purpose; when caring for a young family member was the #1 priority. Alzheimer's doll therapy helps patients escape from a world where someone is always caring for them.

**C801 CAROLYN** 

**509 WILLIAM** 

**C799 JIMMY** 

#### **NEWBORN DOLLS**

Our Newborn Dolls are dressed in a beautiful pink or blue knit set, or a newborn diaper. Our Newborn Doll features delightful expressions, are between 14" - 15", all-vinyl anatomically correct with moveable arms, legs and head. Made completely out of vinyl for easy care.

C790 MICHAEL

C789 SARAH

C793 AMARA

C796 BABY KIM

C797 BABY KEN