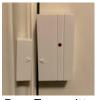

#### **WANDER-GUARD DOOR MONITOR**

When a monitored door is opened the transmitter sends a signal to the receiver/alarm that monitor that plugs into any standard AC wall outlet in your bedroom, kitchen, den, etc. with a dingdong sound telling you that the door has been opened. Multiple chime options.

0067

Door Transmitter

Receiver Alarm