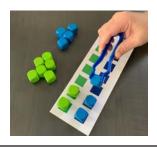

# MATCH THE CUBES USING TWEEZERS

Grip the cubes with the tweezers and place them on the coloured chart. Comes with 12 designs, 32 cubes and easy-grip tweezers.

#### **MTCUT**