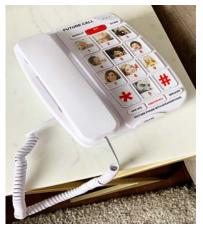

#### MEMORY PICTURE PHONE

This Large Button Corded Picture Phone with amplification will ensure that the person in your life with Alzheimer's or Dementia can connect with you immediately! You can set it so that the user only has to push the photo of the person they would like to call and the phone will dial out to the voice on the other end of this Memory Picture Phone

0030

To reach a family member, caregiver, doctor or 911 - simply use the photo buttons or use the extra large keypad numbers to dial. Our Photo Phone has a 3-level ringer volume, flashing incoming call light -plus- an adjustable earpiece that has 4 volume levels.