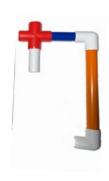

#### **DIAL-LESS PHONE**

The dial-less phone lets your loved one receive calls, but not call out. This dial-less table top telephone serves as a safety feature to ensure that the individual will not make calls to unknown callers.

# 0077-2 DIAL-LESS TELEPHONE RED 0077-1 DIAL-LESS TELEPHONE BEIGE