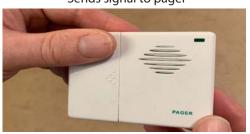

#### MOBILE MOTION SENSOR PAGER SYSTEM

This system comes complete with one motion sensor and one pager. This Mobile Motion Sensor Pager System alerts the caregiver wearing the pager that the resident has interrupted the motion sensor's infrared field, as long as they are within 300 feet of each other.

The motion sensor may be mounted next to a bed or by a doorway to indicate when a resident is exiting.

C244

Sensor placed at bedside

Sensor placed at doorway

Sends signal to pager