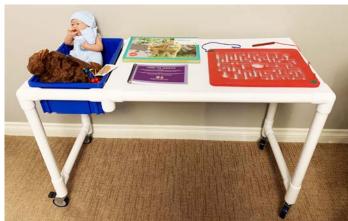

#### MOBILE ACTIVITY CART

- 45"L x 20"W x 28"H
- Storage Bin: 10" x 15"
- 4 Casters -2 locking
- Cart is made from PVC so it cleans easily

**MAC 45** 