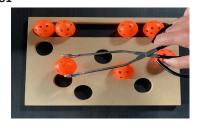

#### **RED MAGNETIC MAZE**

Test eye-hand coordination and visual tracking. Also a fun way to challenge logical thinking skills. Move the balls with the attached magnetic wands. Up to 2 people can play at a time.

#### C567