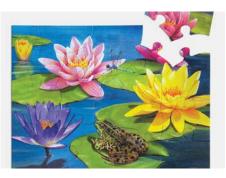

#### **13 PIECE PUZZLES**

Our 13 piece puzzles provide just the right balance of challenge, interest and engagement for people with dementia. The large pieces are easy to handle and fit in the box perfectly, creating a picture that brings happy memories.

C829