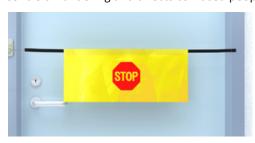

#### **DOOR BARRIER**

Controls wandering and directs confused people away from unsafe areas.

DOOR BARRIER SIGN - ALARM 30"-42" C444

DOOR BARRIER SIGN-TRIANGULAR UP TO 60"
134

DOOR BARRIER SIGN-VELCRO 48"
C219

DOOR BARRIER SIGN- MAGNETIC 51" C136

DOOR BARRIER SIGN- RETRACTABLE 96"
C236