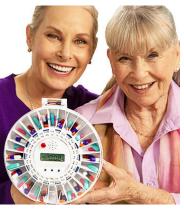

#### PILL DISPENSER

The Med-e-lert pill dispenser has 28 compartments sized for 18 aspirin sized pills and has a 20% larger compartment size than other automatic pill dispensers. Its portable and ideal for in-home use or by caregivers in an assisted living facility.

An alarm rings for 30 minutes or until pills are dispensed and it can be set up for 1, 2, 3, 4, 5, and 6 times daily with six dosage rings and the GMS has a loud alarm with a blinking light.

MOTION SENSOR
Turns off the alarm only when you tip your pills out to take them.