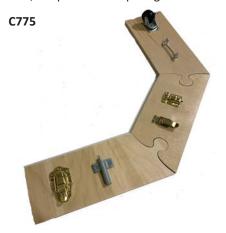

#### **3 PART LOCKING PANEL**

The 3 Part Activity Lock Panel, is a unique fiddle toy and activity product that quickly becomes a source of pride, fascination and fun. Open and close, each with a different lock, clasp or latch requiring different skills.