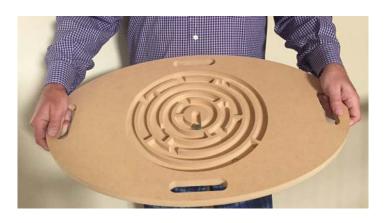

#### **BALANCE THE MARBLE**

Balance the marble through the maze from start to finish without going the wrong way. It's easy to learn, yet tricky to master! Great concentration and balance game. The board weighs only 4 pounds and can also be placed on a flat table and turned into a game using your fingers to push the marble through the maze.