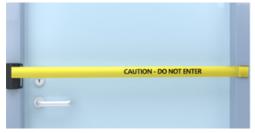

#### **DOOR BARRIER**

Controls wandering and directs confused people away from unsafe areas.

DOOR BARRIER SIGN - ALARM 30"-42" C444

DOOR BARRIER SIGN-TRIANGULAR UP TO 60"
134

DOOR BARRIER SIGN-VELCRO 48"
C219