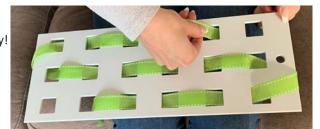

#### SIMPLE WEAVING BOARD

- Create different weaves/designs No right or wrong designs just simple creativity!
- 10 different weaving ribbons, come with mulitple colours.
- Helps with hand coordination and dexterity while inspiring to keep hands busy while enjoying this relaxing activity.

#### **SWB**