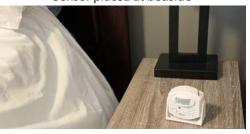

#### MOBILE MOTION SENSOR PAGER SYSTEM

This system comes complete with one motion sensor and one pager. This Mobile Motion Sensor Pager System alerts the caregiver wearing the pager that the resident has interrupted the motion sensor's infrared field, as long as they are within 300 feet of each other.

The motion sensor may be mounted next to a bed or by a doorway to indicate when a resident is exiting.

C244

Sensor placed at bedside

Sensor placed at doorway

Sends signal to pager