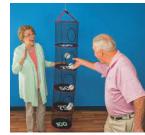

#### MOBILE ACTIVITY CART

- 45"L x 20"W x 28"H
- Storage Bin: 10" x 15"
- 4 Casters -2 locking
- Cart is made from PVC so it cleans easily

**MAC 45** 