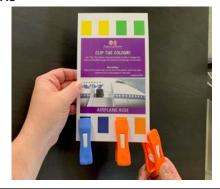

#### **CLIP THE COLOUR**

Attach the peg clips to the appropriate color based on the guide on the top of the board.

8 different patterns to follow with 16 pins.

#### **PAC**