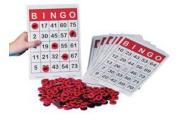

#### **MAGNETIC BINGO**

- Cards are slightly weighted, have a thin metallic layer to help the 1" magnetic foam chips stay put
- Large numbers on the cards make play easier for those with visual disabilities
- 25 big easy-read bingo cards and 250 magnetic bingo chips

MB-125