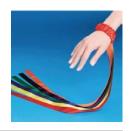

#### WRIST RIBBONS

Adaptable for Clients with limited grasp capabilities. Great for visual tracking and holding attention. Package of 6.

C558