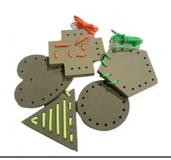

#### **LACING SHAPES ACTIVITY BOARDS**

An excellent tool for hand-eye coordination and for keeping those hands busy! Lacing activities are a calming activity & can keep a resident engaged independently. Hand crafted in Canada.

#### C705