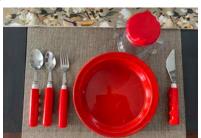

# BRIGHTLY COLOURED CUPS, PLATES SPUR FOOD & BEVERAGE CONSUMPTION IN ADVANCED ALZHEIMER'S DISEASE

Almost 40% of Alzheimer's patients experience significant weight loss. A study out of Boston University suggests that the weight loss is due in part to the loss of the ability to distinguish contrast between colors. People with Alzheimer's are not able to distinguish light colored food and drink on or in typically light colored tableware. When using tableware that offered a high contrast to the food and drink (i.e.: bright red and bright blue), researchers noticed that the participants in the study increased their food intake by 24% and liquid intake by 84%.

#### **DELUXE RED TABLEWARE SET**

Easy and comfortable to grip, our straight cutlery with comfort grips has been combined with a 9"inner lip plate and our 10oz clear double handled mug with mouth piece lid to make this tableware set an excellent combination for mealtime independence.