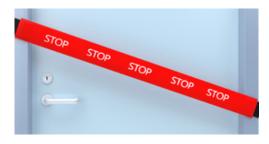

#### **DOOR BARRIER**

Controls wandering and directs confused people away from unsafe areas.

DOOR BARRIER SIGN - ALARM 30"-42" C444

DOOR BARRIER SIGN-TRIANGULAR UP TO 60"
134

DOOR BARRIER SIGN-VELCRO 48"
C219