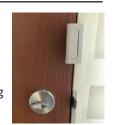

# CONFOUNDING DOOR LOCK Poquires no key and

Requires no key and does not look like a lock. It opens by pulling and rotating the door-jamming "blocker" out of the way of an in-swinging door.

Caregivers can unlock the confounding door lock easily, but persons with dementia (who do not know the trick).

**C247** 