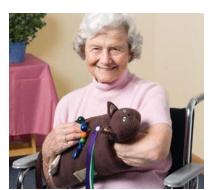

#### PLAYMATE PETS - TABBY CAT, GOLDEN PUP, TUXEDO CAT

Playmate Pets are designed to bring comfort, companionship and fun to elder loved ones. With realistic fur, pet-like sounds & sensors that respond to petting and hugs with familiar pet-like actions. Therapy pets are calming, soothing and bring the person back to a time in their life when they felt useful and had a sense of purpose. Alzheimer's pet therapy helps patients escape from a world where someone is always caring for them.