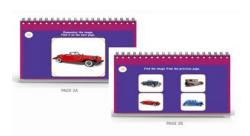

#### **MEMORY GAME**

The object of the activity is to remember the image(s) on the first page and then find the image(s) on the next page. Images become more challenging through the book.

C407

Match It Vintage is played using the 6 control mats and a set of 36 vintage image cards. Match the card on the mat to the corresponding cards.