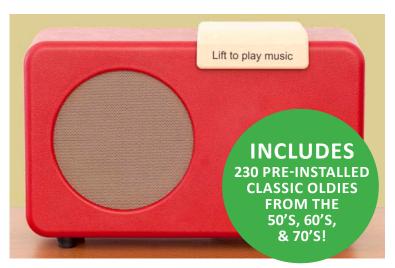

#### **MUSIC & RADIO PLAYER**

Includes USB stick pre-loaded with 75 Classic Oldies. Easily switch to radio mode by moving top switch to 'radio' on the top of the unit. Music can be added/removed from the USB stick (hidden in a compartment in the back of the unit).