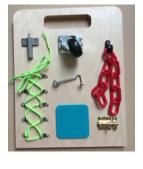

## INDIVIDUAL ACTIVITY BOARD WITH HANDLE

This therapy board brings everyday items together in an appealing and portable location. Develops hand control, muscle strength and finger dexterity while improving memory skills. Helps keep hands busy!

C702