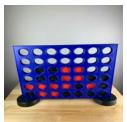

C745

REMINISCENCE CONVERSATION CARDS

The old-style, vivid illustrations have been chosen to reflect life from memorable

periods, in a positive way, and are designed to start a conversation!

**EXTRA LARGE 2-IN-1 FOUR IN A ROW** 

#### 34" LONG JUMBO CRIB FOAM **BOARD**

- Large & sturdy, yet lightweight with iumbo EVA foam board
- Perfect for those who have difficulty with fine-motor movements and
- grasping, or with poor vision
- Board comes in 2 durable pieces
- Board measures 34"L x 14-5/8"W x 1"

durable molded pieces, and fabric checker board. Extra Large plastic game board is 20-5/8" x 16-7/8".

& CHECKERS GAME