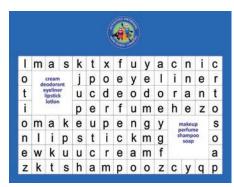

#### **DRY ERASE WORD SEARCH**

Stimulate your brain with a classic game of Word Search! Includes 20 Word Searches in large font. Book Size: 8.5" x 11". Dry Erase Marker Included

DEPC