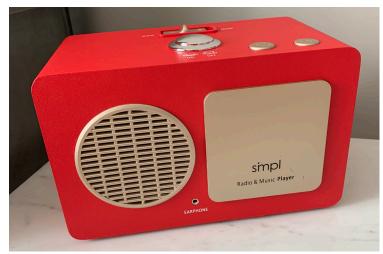

#### **MUSIC & RADIO PLAYER**

Includes USB stick pre-loaded with 75 Classic Oldies. Easily switch to radio mode by moving top switch to 'radio' on the top of the unit. Music can be added/removed from the USB stick (hidden in a compartment in the back of the unit).