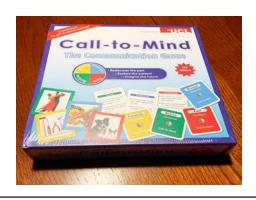

#### **CALL TO MIND**

A specially designed board game that helps get to know and understand the thinking, likes and dislikes of someone with dementia. This tool also stimulates memories and encourages conversations.