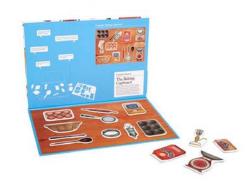

#### **CREATIVE SCENES™**

This Baking Creative Scenes™ set helps people to create their own tool shed using a set of magnetic pieces that are made from plastic. Each magnetic tool shape can be picked up and placed on the background wherever they choose.

**BAKING CUPBOARD C838** 