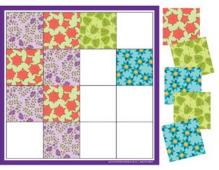

#### **DESIGN A QUILT PATTERN**

Place the 17" mat on the table. Choose 16 quilt pattern cards and design a quilt pattern.

One mat and 64 design cards

DAQP

**MATCH IT-VINTAGE** 