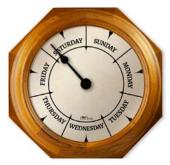

#### DAY OF THE WEEK CLOCK

Any clock can tell you the time, but a Day of the Week Clock also tells you what day it is. The patented design divides the face of the clock into 7 equal pie shaped sections, one for each day of the week. The day hand moves continuously making a complete revolution every 168 hours or once a week.

292