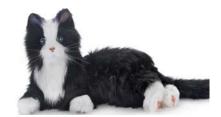

#### PLAYMATE PETS - TABBY CAT, GOLDEN PUP, TUXEDO CAT

Playmate Pets are designed to bring comfort, companionship and fun to elder loved ones. With realistic fur, pet-like sounds & sensors that respond to petting and hugs with familiar pet-like actions. Therapy pets are calming, soothing and bring the person back to a time in their life when they felt useful and had a sense of purpose. Alzheimer's pet therapy helps patients escape from a world where someone is always caring for them.

**0604-003 GOLDEN PUP** 

0604-001 TUXEDO