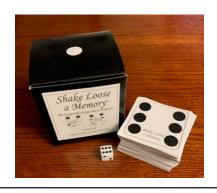

#### SHAKE LOOSE A MEMORY GAME

The object of Shake Loose A Memory Game is to keep as many cards as possible, but the real goal is to talk about and recall memories -- the game was designed for people with Alzheimer's.

0339