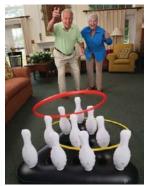

#### **BOWLING RING TOSS**

- Players earn a point for each pin they encircle.
- The larger ring scores a strike.
- The smaller ring picks up a spare!

**BRT-100** 