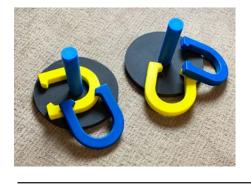

#### **BOWLING RING TOSS**

- Players earn a point for each pin they encircle.
- The larger ring scores a strike.
- The smaller ring picks up a spare!

**BRT-100** 