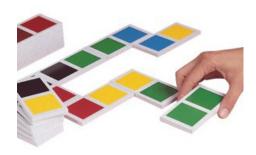

#### JUMBO COLOR DOMINOES

Ideal for developing position in space, figure/ground, eye-hand coordination, color discrimination. Each measures 4-3/8" x 2-1/4" and there are 28 in total. C564