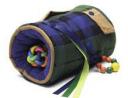

#### PLAYMATE PETS - TABBY CAT, GOLDEN PUP, TUXEDO CAT

Playmate Pets are designed to bring comfort, companionship and fun to elder loved ones. With realistic fur, pet-like sounds & sensors that respond to petting and hugs with familiar pet-like actions. Therapy pets are calming, soothing and bring the person back to a time in their life when they felt useful and had a sense of purpose. Alzheimer's pet therapy helps patients escape from a world where someone is always caring for them.

**0604-003 GOLDEN PUP** 

0604-001 TUXEDO