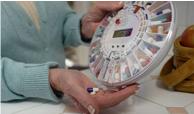

#### PILL DISPENSER

The Med-e-lert pill dispenser has 28 compartments sized for 18 aspirin sized pills and has a 20% larger compartment size than other automatic pill dispensers. Its portable and ideal for in-home use or by caregivers in an assisted living facility.

An alarm rings for 30 minutes or until pills are dispensed and it can be set up for 1, 2, 3, 4, 5, and 6 times daily with six dosage rings and the GMS has a loud alarm with a blinking light.

MOTION SENSOR
Turns off the alarm only when you tip your pills out to take them.