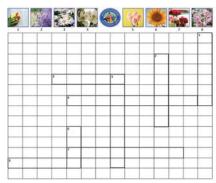

#### **MEMORY GAME**

The object of the activity is to remember the image(s) on the first page and then find the image(s) on the next page. Images become more challenging through the book.

C407

Match It Vintage is played using the 6 control mats and a set of 36 vintage image cards. Match the card on the mat to the corresponding cards.