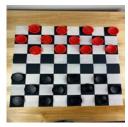

C745

REMINISCENCE CONVERSATION CARDS

The old-style, vivid illustrations have been chosen to reflect life from memorable

periods, in a positive way, and are designed to start a conversation!

**EXTRA LARGE 2-IN-1 FOUR IN A ROW** 

#### 34" LONG JUMBO CRIB FOAM **BOARD**

- Large & sturdy, yet lightweight with iumbo EVA foam board
- Perfect for those who have difficulty with fine-motor movements and
- grasping, or with poor vision
- Board comes in 2 durable pieces
- Board measures 34"L x 14-5/8"W x 1"

durable molded pieces, and fabric checker board. Extra Large plastic game board is 20-5/8" x 16-7/8".

& CHECKERS GAME