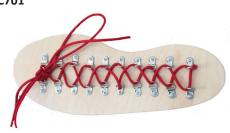

#### **LACING SHOE**

An excellent tool for hand-eye coordination and for keeping those hands busy! Can be used on a table or on a lap. Made in Canada

#### C701