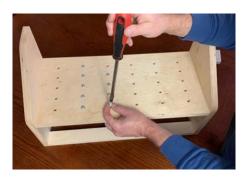

#### **ACTIVITY NUT & BOLT BOARD**

Here is a great activity for seniors to develop their fine motor skills as well as practicing sorting: Bolt board can be used either horizontally, vertically, or at a 45° angle. Comes with screw driver, nuts and bolts.

C738