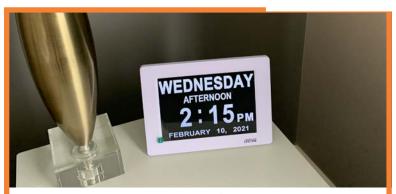

#### **DEMENTIA 2-1 DAY CLOCK w/REMINDER ASSISTANCE**

The design features a simple and clear display showing the time of day as either morning, afternoon, evening or night, OR showing the day, time of day, time and date. Our clock is for people living with dementia or memory loss. Can set up to 5 Alarm Reminders. **0045** 

This twenty-five alarm voice-control reminder clock is the new cutting edge product in keeping the patient independent longer! The caregiver can record messages to be played at preset times in their own voice and in multiple language options.