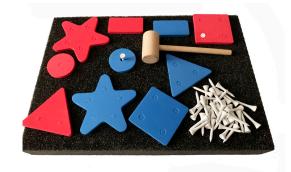

#### POUNDING BOARD

A great activity to relieve stress! Pound the shapes using the wooden tees through their holes with the included wooden hammer.

PB-100