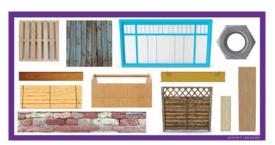

#### **TOOL SHOPPING**

Place the 32 tool cards on the table. Sort through the cards and check the item off the dry erase tool shopping list when you find the correct card. Up to 4 people can play. Dry Erase marker included.