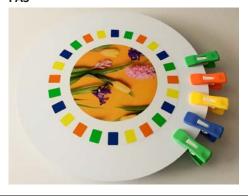

#### **CLIP THE COLOUR**

Attach the peg clips to the appropriate color based on the guide on the top of the board.

8 different patterns to follow with 16 pins.

#### **PAC**