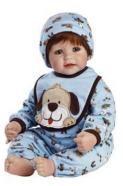

#### "SOMEONE TO LOVE" THERAPY DOLLS

Therapy dolls have a remarkable effect on men & women in the middle and later stages of Alzheimer's disease. They are calming, soothing and bring the person back to a time in their life when they felt useful and had a sense of purpose; when caring for a young family member was the #1 priority. Alzheimer's doll therapy helps patients escape from a world where someone is always caring for them.

**C801 CAROLYN** 

**509 WILLIAM** 

**C799 JIMMY** 

#### **NEWBORN DOLLS**

Our Newborn Dolls are dressed in a beautiful pink or blue knit set, or a newborn diaper. Our Newborn Doll features delightful expressions, are between 14" - 15", all-vinyl anatomically correct with moveable arms, legs and head. Made completely out of vinyl for easy care.

C790 MICHAEL

C789 SARAH

C793 AMARA

C796 BABY KIM

C797 BABY KEN