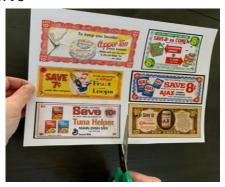

#### **CUT THE VINTAGE COUPONS**

Reminisce about the past with your favorite brand back in the day with these coupons. Cut these vintage coupons out of the 8.5" x 11" paper using safety scissors. 2 Different Series of Coupons. 350 sheets per package. Includes safety scissors.

#### **CTVC**