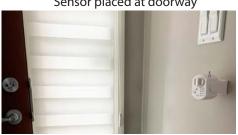

#### MOBILE MOTION SENSOR PAGER SYSTEM

This system comes complete with one motion sensor and one pager. This Mobile Motion Sensor Pager System alerts the caregiver wearing the pager that the resident has interrupted the motion sensor's infrared field, as long as they are within 300 feet of each other.

The motion sensor may be mounted next to a bed or by a doorway to indicate when a resident is exiting.

C244

Sensor placed at bedside

Sensor placed at doorway

Sends signal to pager