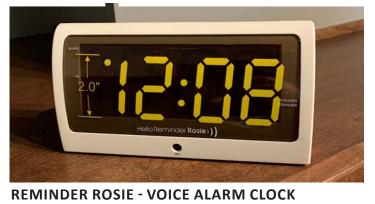

#### **DEMENTIA 2-1 DAY CLOCK w/REMINDER ASSISTANCE**

The design features a simple and clear display showing the time of day as either morning, afternoon, evening or night, OR showing the day, time of day, time and date. Our clock is for people living with dementia or memory loss. Can set up to 5 Alarm Reminders. **0045** 

This twenty-five alarm voice-control reminder clock is the new cutting edge product in keeping the patient independent longer! The caregiver can record messages to be played at preset times in their own voice and in multiple language options.

0044